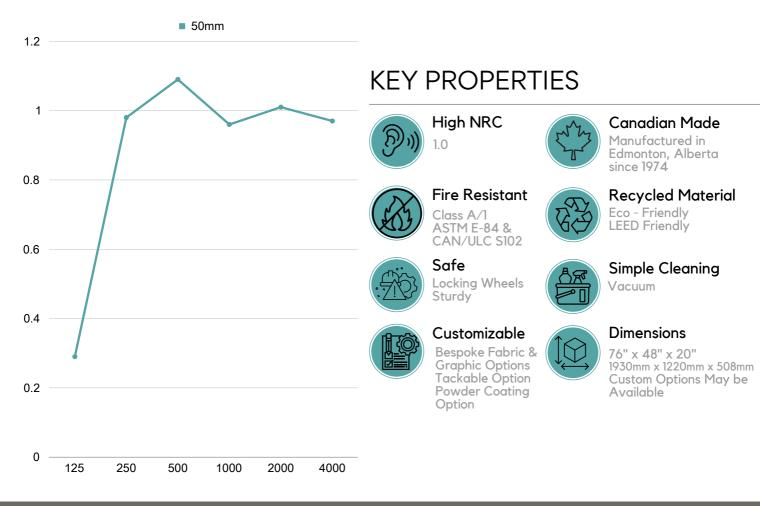

## TECHNICAL AND ACOUSTIC PERFORMANCE

| -whwhullhow when when when when the second s |    | FREQUENCY (Hz) |      |      |      |      |      |      |     |
|--------------------------------------------------------------------------------------------------------------------------------------------------------------------------------------------------------------------------------------------------------------------------------------------------------------------------------------------------------------------------------------------------------------------------------------------------------------------------------------------------------------------------------------------------------------------------------------------------------------------------------------------------------------------------------------------------------------------------------------------------------------------------------------------------------------------------------------------------------------------------------------------------------------------------------------------------------------------------------------------------------------------------------------------------------------------------------------------------------------------------------------------------------------------------------------------------------------------------------------------------------------------------------------------------------------------------------------------------------------------------------------------------------------------------------------------------------------------------------------------------------------------------------------------------------------------------------------------------------------------------------------------------------------------------------------------------------------------------------------------------------------------------------------------------------------------------------------------------------------------------------------------------------------------------------------------------------------------------------------------------------------------------------------------------------------------------------------------------------------------------------|----|----------------|------|------|------|------|------|------|-----|
|                                                                                                                                                                                                                                                                                                                                                                                                                                                                                                                                                                                                                                                                                                                                                                                                                                                                                                                                                                                                                                                                                                                                                                                                                                                                                                                                                                                                                                                                                                                                                                                                                                                                                                                                                                                                                                                                                                                                                                                                                                                                                                                                |    | 125            | 250  | 500  | 1000 | 2000 | 4000 | NRC  |     |
|                                                                                                                                                                                                                                                                                                                                                                                                                                                                                                                                                                                                                                                                                                                                                                                                                                                                                                                                                                                                                                                                                                                                                                                                                                                                                                                                                                                                                                                                                                                                                                                                                                                                                                                                                                                                                                                                                                                                                                                                                                                                                                                                | 2" | 50mm           | 0.29 | 0.98 | 1.09 | 0.96 | 1.01 | 0.97 | 1.0 |

Noise Reduction Coefficient (NRC) is calculated by averaging the sound absorption coefficients of a material at four frequencies (250 Hz, 500 Hz, 1000 Hz, and 2000 Hz) as measured in a reverberation room according to ASTM C423 standards.