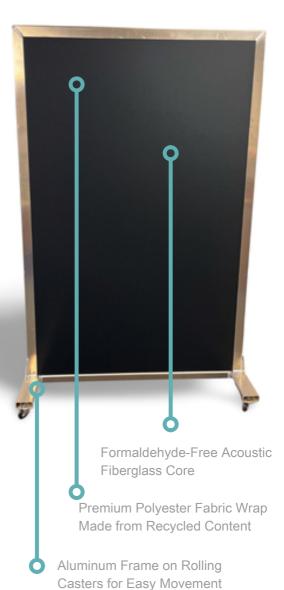

## WHAT ARE ECHOTROL<sup>TM</sup> PORTABLE ACOUSTIC PANELS?

Echotrol<sup>™</sup> Portable Acoustic Panels are a versatile and innovative solution for enhancing sound quality in a variety of settings. Their key advantage lies in their portability and flexibility, allowing them to be used in diverse interior environments that require sound quality improvements, such as educational spaces, recording studios, and open-concept offices. The boast excellent sound panels absorption characteristics, courtesy of their construction from rigid high-density and formaldehyde-free acoustical fiberglass. This robust construction ensures durability and performance, while their free-standing, fully movable design with lockable wheels provides the ease of reconfiguration and adaptation to specific spatial needs.

These panels are not just functional; they also offer aesthetic value with a range of premium fabric colors and textures and frame powder coating as an option. Echotrol<sup>™</sup> Portable Acoustic Panels exemplify the fusion of practical utility, innovative design, and acoustic engineering, offering a dynamic solution for modern spaces that require adaptable acoustic solutions