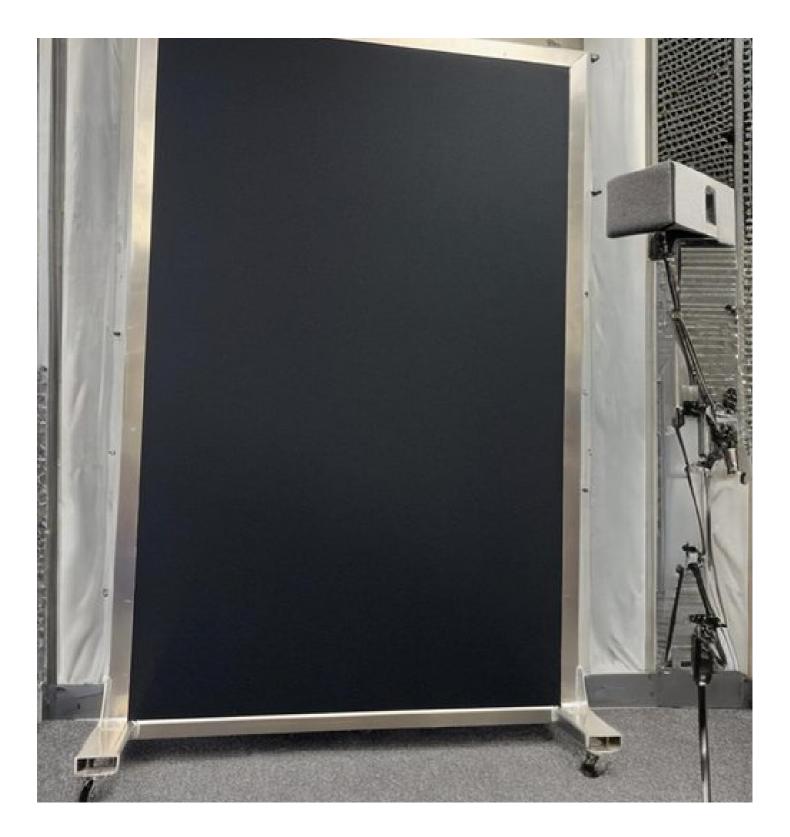

## WHAT ARE ECHOTROL<sup>TM</sup> PORTABLE ACOUSTIC PANELS?

Echotrol<sup>™</sup> Portable Acoustic Panels are a versatile and innovative solution for enhancing sound quality in a variety of settings. Their key advantage lies in their portability and flexibility, allowing them to be used in diverse interior environments that require sound quality improvements, such as educational spaces, recording studios, and open-concept offices. The boast excellent sound panels absorption characteristics, courtesy of their construction from rigid high-density and formaldehyde-free acoustical fiberglass. This robust construction ensures durability and performance, while their free-standing, fully movable design with lockable wheels provides the ease of reconfiguration and adaptation to specific spatial needs.