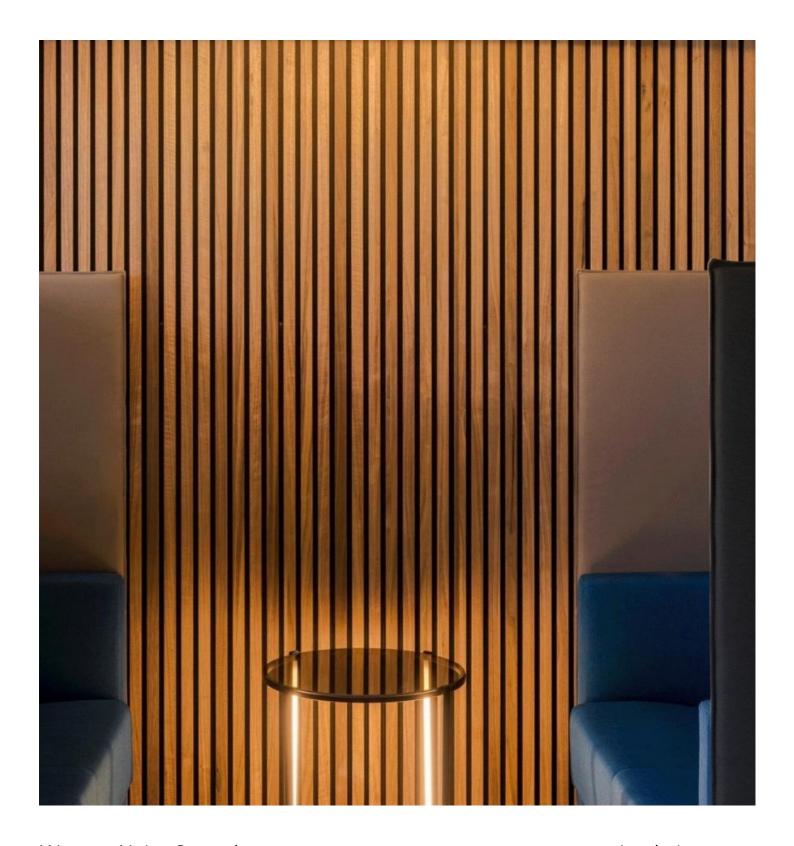

Echofelt MDF Slats' flexibility extends beyond acoustic functionality to embrace aesthetic customization. It integrates seamlessly into a range of wall and ceiling systems, making it a perfect match for both new construction and renovation projects. Its ease of customization, combined with straightforward installation and minimal maintenance requirements, adds to its practicality.

Available in a variety of colors and finishes, Echofelt Slats enhances not just the acoustics but also the visual appeal of any environment. This adaptability in design allows for a harmonious blend of different architectural styles and interior design themes.