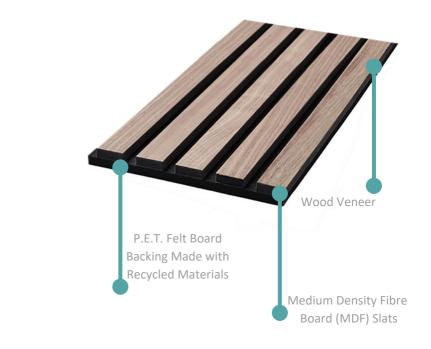

### WHAT ARE ECHOTROLTM ECHOFELT MDF SLATS?

Echofelt MDF Slats offers a sustainable and cost-effective alternative to standard wood slat systems. Made with MDF slats affixed to a PET core (made with 60% recycled materials and 40% new material.)