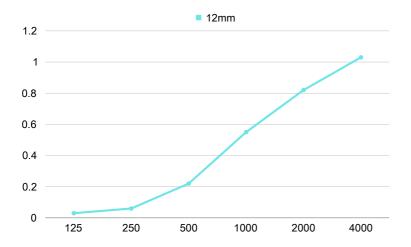

## TECHNICAL AND ACOUSTIC PERFORMANCE

| ~/\/\/\/\/\/\/\/\/\/\/\/\/\/\/\/\/\/\/\ |      | FREQUENCY (Hz) |      |      |      |      |      |      |
|-----------------------------------------|------|----------------|------|------|------|------|------|------|
|                                         |      | 125            | 250  | 500  | 1000 | 2000 | 4000 | NRC  |
| 12mm                                    | 1/2" | 0.03           | 0.06 | 0.22 | 0.55 | 0.82 | 1.03 | 0.40 |

Noise Reduction Coefficient (NRC) is calculated by averaging the sound absorption coefficients of a material at four frequencies (250 Hz, 500 Hz, 1000 Hz, and 2000 Hz) as measured in a reverberation room according to ASTM C423 standards.