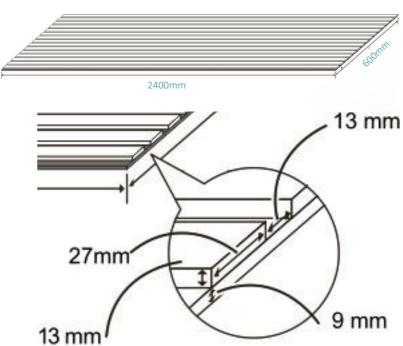

### **KEY PROPERTIES**

NRC 0.40

**Dimensions** 

Standard: 24"x96"x0.5" 600mm x 2400mm x 12mm

Fire Resistant Class A/1 ASTM E-84

Recycled Material

Eco - Friendly LEED Friendly

Safe Mounting System Designed for Zero