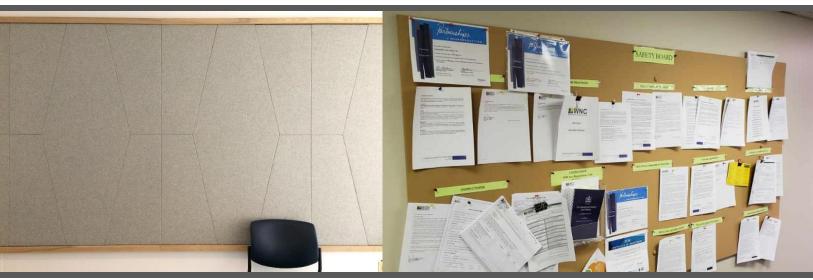

## **ECHOTAC Acoustic Tack Board**

ECHOTAC Acoustic Tack Board is suitable for use in corporate and educational areas that receive normal abuse, need tackable surfaces and sound control.

This product can be prefabricated or built on site using our B.O.S.S. acoustic mounting system for large applications, such as tackable walls.

## **USES AND APPLICATIONS**

Lobbies
Public Venues
Entertainment Facilities
Classrooms
Corporate Offices
Common Areas
Safety Boards