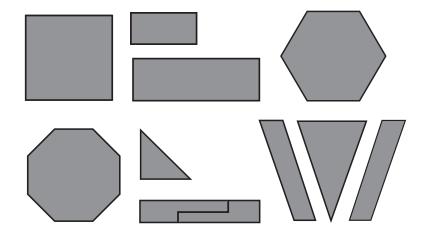

## **SIZES AND SHAPES**

Standard panels include any shape within a 4' x 10' grid including triangles, hexagons and octagons.

# **SHAPES**