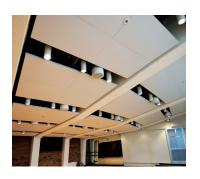

### **APPLICATION**

The flexibility of our **ECHOTROL ACOUSTIC PANELS** allows them to be used in most interior areas requiring acoustical upgrading. The panels may be installed in a variety of ways. They may be mounted close together, or spaced further apart on either a wall or ceiling system. Panels varying in shape and size may also be combined for an interesting abstract appearance.

## **SIZES AND SHAPES**

Standard panels include any shape within a 4' x 10' grid including triangles, hexagons and octagons.