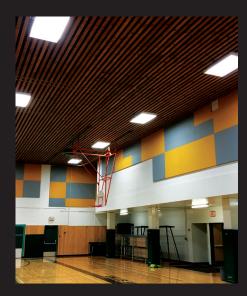

### **APPLICATION**

The flexibility of our **ECHOTROL ACOUSTIC PANELS** allows them to be used in most interior areas requiring acoustical upgrading. The panels may be installed in a variety of ways. They may be mounted close together, or spaced further apart on either a wall or ceiling system. Panels varying in shape and size may also be combined for an interesting abstract appearance.

### **ARCHITECTURAL**

- gymnasiums, libraries, auditoriums
- classrooms, open plan offices
- swimming pools
- · community halls
- computer rooms
- board rooms
- music rooms
- cafeterias
- theatres
- arenas