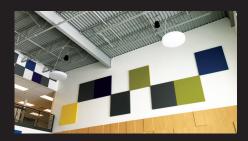

### **APPLICATION**

The flexibility of our **ECHOTROL ACOUSTIC PANELS** allows them to be used in most interior areas requiring acoustical upgrading. The panels may be installed in a variety of ways. They may be mounted close together, or spaced further apart on either a wall or ceiling system. Panels varying in shape and size may also be combined for an interesting abstract appearance.

## **SIZES AND SHAPES**

Standard panels include any shape within a 4' x 10' grid including triangles, hexagons and octagons.