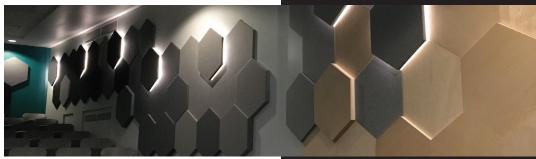

### **APPLICATION**

The flexibility of our **ECHOTROL ACOUSTIC PANELS** allows them to be used in most interior areas requiring acoustical upgrading. The panels may be installed in a variety of ways. They may be mounted close together, or spaced further apart on either a wall or ceiling system. Panels varying in shape and size may also be combined for an interesting abstract appearance.

## **SIZES AND SHAPES**

Standard panels include any shape within a 4' x 10' grid including triangles, hexagons and octagons.

# **SHAPES**